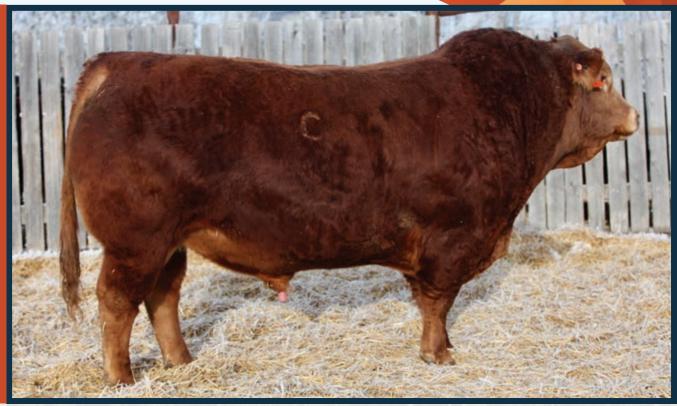

### **Diamond C Groot NSC 46G**

Diamond C Groot is another great herdsire we raised. His dam, Diamond C Enchanted is a girl we think very highly of and she goes back to the cow family of our great Diamond C Angelina. In 2019 Enchanted had twin bull calves. As a first calf heifer she raised them on her own and did a great job. We decided to keep Groot and use him on our own heifers while his brother, Gus, sold in the sale to Kevin Galloway. Groot is homo-polled, deep bodied and has great muscle expression. His calves possess many of his, as well as his dams attributes and we are very happy with them. Reference Sire of Lots 13, 18-22, 32, 33, 45.

Diamond C Groot is a bull we think very highly of. We have used him for the past few years but it is time to let him go to another herd since we now have lots of his genetics. We used Groot on heifers and he calved nicely. He was a twin out of one of our show cows, Diamond C Enchanted. A cow family that goes back to Diamond C Angelina. You will see some of his progeny in this sale offering. We are very impressed with his calves. We will miss Groot walking our pastures but we know he will go on and continue to do great things in another herd.

- He is homo polled.

Dam - NSC 11E Diamond C Enchanted

Great Grand Dam - NSC 5A Diamond C Angelina