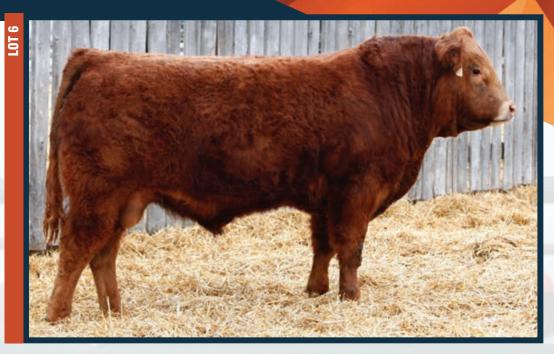

### NSC 5K DIAMOND C EARTHQUAKE **DIAMOND C GOLDMEMBER** DIAMOND C ZAHARRA RCENTAGE 95% PB SPH HOMO POLLED COLOUR RED GREENWOOD DOUBLE DOWN ET **DIAMOND C GIGI** DIAMOND C ZETTA

### CPM4117642

01/01/2022

DIAMOND C BRAVEHEART DIAMOND C YOLANDA DIAMOND C WEAPON WISECAN PHOEBE

RPY PAYNES DERBY 46Z GREENWOOD WISTERIA LANE DIAMOND C WEAPON DIAMOND C SUGAR SUGAR

- Lots of performance in this young herd sire
- Dark cherry red
- Deep bodied with lots of muscle expression
- He is homo polled.- Terms and conditions to be announced on sale day