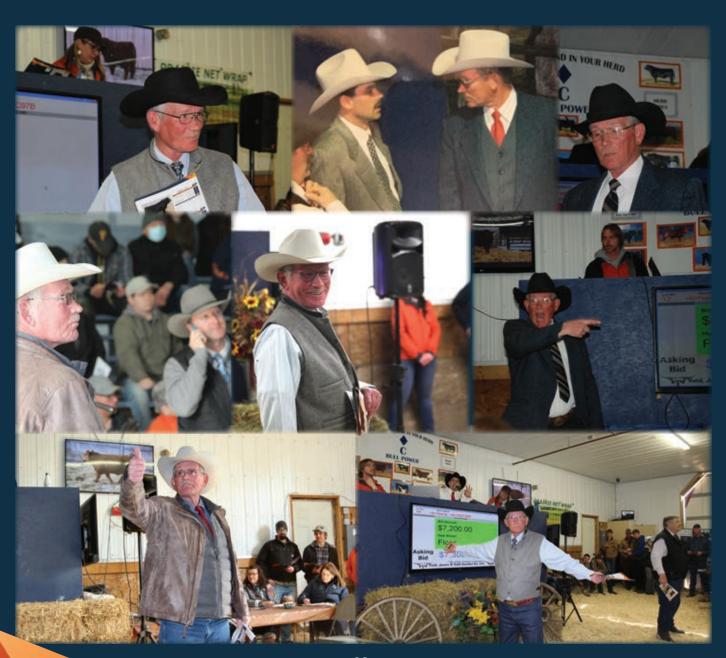

### AROUND THE FARM

# A TRIBUTE TO Farris

Joe Farris has announced his retirement and this will be our last sale with him working as one of our ringmen. For the past 22 years Joe has been an integral part of our Bull Sales. He's a kind, gentle soul with a whole bunch of pizzazz in the sale ring. We have loved his flair, appreciated his professionalism and integrity and will miss him bunches. We wish you the best, Joe, and we want you to know that you're one of the good ones! Thanks for being part of our journey.