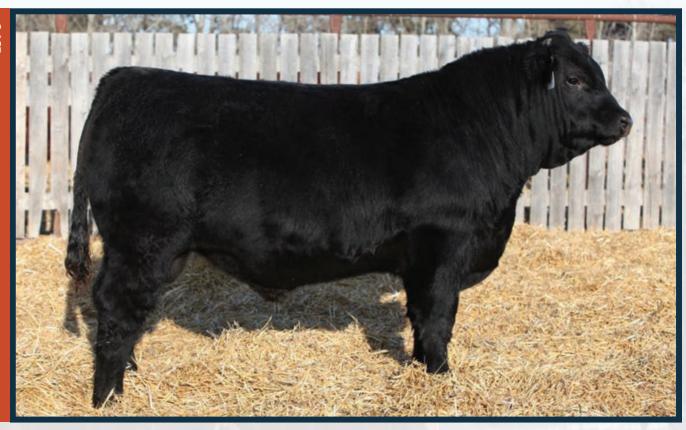

### CPM4117642

01/01/2022

DIAMOND C BRAVEHEART DIAMOND C YOLANDA DIAMOND C WEAPON WISECAN PHOEBE

RPY PAYNES DERBY 46Z GREENWOOD WISTERIA LANE DIAMOND C WEAPON DIAMOND C SUGAR SUGAR

- Lots of performance in this young herd sire
- Dark cherry red
- Deep bodied with lots of muscle expression
- He is homo polled.- Terms and conditions to be announced on sale day

### CPM4117643

DIAMOND C BRAVEHEART DIAMOND C YOLANDA DIAMOND C WEAPON WISECAN PHOEBE

RPY PAYNES DERBY 46Z GREENWOOD WISTERIA LANE DIAMOND C ZEPPLIN DIAMOND C WILDCHILD

**MILK** 2.4 74 30 114

- Very well balanced
- A maternal brother to our high selling bull in the 2022 sale (Diamond C Jazz 02/01/2022 Man, sold to Lazy S Limousin)
  - His grand dam "Diamond C Carlina" is the dam of Lot 43. Expect great females
  - He is homo polled.
  - Diamond C will be retaining 100 straws of semen for in herd use. At Diamond C's expense and owners convenience.