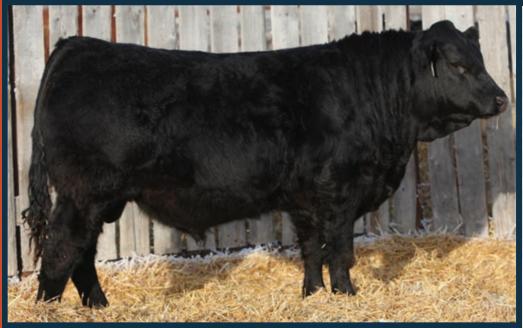

### Diamond C Exciter NSC 63E

Exciter is arguably the best son out of the awesome bull Diamond C Way Cool. He was our best bull out of the 2018 calf crop and is out of a dam who had a picture perfect udder. He excelled in every area and we are thrilled with his offering. He was heteropolled, hence why some of his sons are horned: a small sacrifice on moving forward with excellence. Unfortunately, there will not be many more sons from him as we lost him due to an injury. Reference Sire of Lots 26, 30, 38.