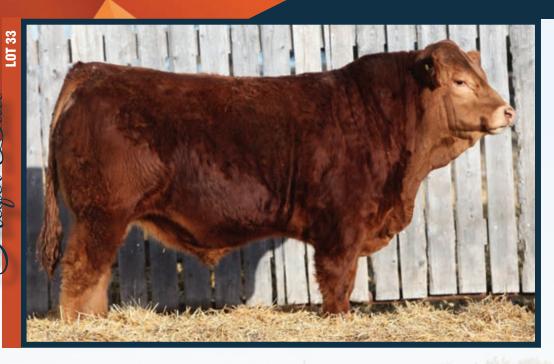

22             | 675 | 1136     | 급 | 2.8 | 68 | 98 | 18   |

#### Current WT: 1820 lbs

- Great cow family, his dam has been on the farm for 15 years
- Very deep bodied bull



DOUBLE POLLED

COLOUR RED NSC 57J

SIRLOIN CANDID DIAMOND C GROOT DIAMOND C ENCHANTED

DIAMOND C EARTHQUAKE **DIAMOND C GOLDIE** DIAMOND C ANGEL

CPM4117620

DC XCALIBUR SIRLOIN YIELDER 82Y RICHMOND CRUSADER SRD 53C DIAMOND C CINDERELLA

DIAMOND C BRAVEHEART DIAMOND C YOLANDA EXCEL POLLED POPEYE RIVERSIDE POLLED JILL

| ¥ | BW | ADJ 205D | WW  | ADJ 365D | SO | BW  | WW | YW | MILK |
|---|----|----------|-----|----------|----|-----|----|----|------|
| 7 | 76 | 637      | 600 | 1064     | 8  | 0.9 | 57 | 82 | 16   |

### **Current WT: 1550 lbs**

- He will work on heifers
- Birthweight of 76lbs
- Lots of depth







0.2

DIAMOND C Johnny

94% PB

HOMO POLLED

OLOUR RED

NSC 83J

CPM4117626

18/05/2021

SIRLOIN CANDID DIAMOND C GROOT DIAMOND C ENCHANTED

1135

DIAMOND C EARTHQUAKE **DIAMOND C GIANA** DIAMOND C BRENDA

580

DC XCALIBUR SIRLOIN YIELDER 82Y RICHMOND CRUSADER SRD 53C DIAMOND C CINDERELLA

DIAMOND C BRAVEHEART DIAMOND C YOLANDA DIAMOND C ZEPPLIN DIAMOND C YOUR SO FINE

84

20

56

| 뛾 | 80 | 710 |
|---|----|-----|
|   |    |     |

- Current WT: 1520 lbs - He will work on heifers
- 80lb birthweight
- Lots of depth of rib
- He is homo polled.





### DIAMOND C

CPM4117622



DIAMOND C Jimmie

06/01/2021

94% PB

DOUBLE POLLED

BLACK

92

NSC 65J

**ADJ 365**[

1081

DIAMOND C EARTHQUAKE DIAMOND C GOLDMEMBER DIAMOND C ZAHARRA

WULFS ZERO TURN X292Z Diamond C Connie

670

DIAMOND C BRAVEHEA