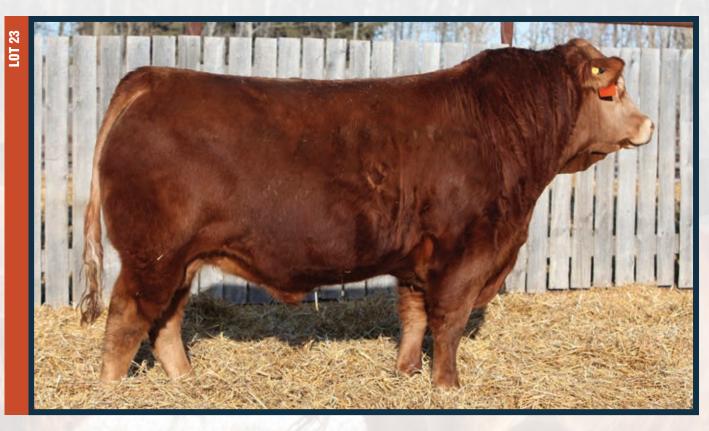

# Diamond C Goldmember NSC 60G

As soon as this bull was born we had high hopes for Diamond C Goldmember. His sire, Diamond C Earthquake, is a tremendous breeding bull carrying the genetics of the great Braveheart. Earthquake is still working hard for Crest Hills Cattle Company of Provost. Goldmember's dam is Diamond C Zaharra who is one of our top cows and the mating was perfect. He is homo-polled, long spined, deep bodied and has exceptional muscle. He sires quiet progeny that have thickness, great hair coats and great feet. His females so far are fantastic and have lots of milk. We have used Goldmember heavily and he has not disappointed. Again, he saw the lions share of our early group. We hope to have him walking our pastures for a long time. Reference Sire of Lots 2-9, 14, 16, 23-25, 27-29, 31, 34, 36, 42-44, 46.