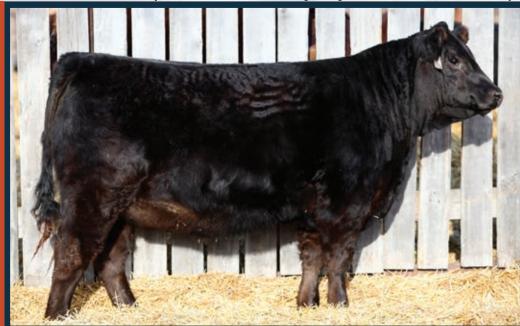

### DIAMOND C Killy

DIAMOND C BRAVEHEART

DIAMOND C YOLANDA DIAMOND C WEAPON

AHCC WESTWIND W544 HUNT TEXTURE 129T DIAMOND C SUPERMAN

RIVERSIDE LADYBIRD 19L

WISECAN PHOEBE

NSC 16K CPF4117787 09/01/2022

DIAMOND C EARTHQUAKE DIAMOND C GOLDMEMBER DIAMOND C ZAHARRA

94% PB

PENDING

COLOUF RED

DIAMOND C ZEPPLIN **DIAMOND C DIAMOND EYES** DIAMOND C X-ALTED

BW ADJ 205D WW ADJ 365D BW WW YW MILK 93 624 670 940 2.6 68 100 22

"Diamond C Kitty 16K" is our first female on offer and she is definitely a wow factor! Not only does she come out of a great cow family, but she has a great disposition and overall makeup. She is a very feminine, long bodied and easy fleshing female. We will be sad to see her go but are excited for "Kitty" to go on and make a great addition to another herd. Be sure to check her out sale day!