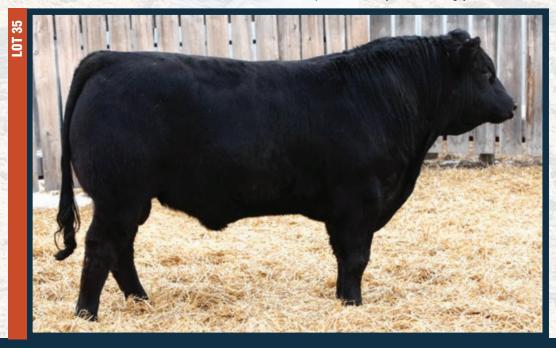

### Diamond C Gold Rush NSC 36G

Diamond C Gold Rush is a herd sire we raised. He was the lead bull calf out of our first calving group in 2019. His sire is Greenwood Double Down and he is out of a beautiful Final Time daughter. He was the best son out of Double Down. He's homo-polled, has tons of middle and muscle, moves very well and has lots of depth of heel on his feet. He is a very good footed bull and you can expect that with his progeny. He is super quiet and he throws that as well. This guy was a Diamond C Ranch keeper and we hope to be selling sons from him for a long time. Reference Sire of Lots 11, 15, 35, 47.