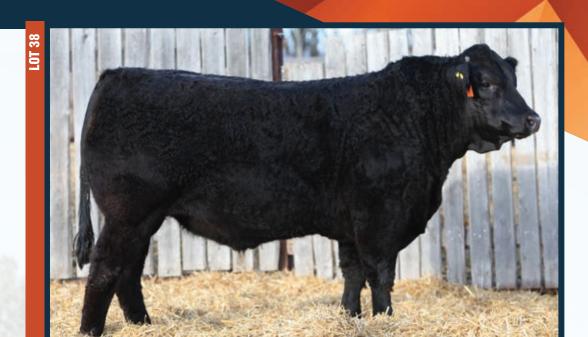

### Diamond C Exciter NSC 63E

Exciter is arguably the best son out of the awesome bull Diamond C Way Cool. He was our best bull out of the 2018 calf crop and is out of a dam who had a picture perfect udder. He excelled in every area and we are thrilled with his offering. He was heteropolled, hence why some of his sons are horned: a small sacrifice on moving forward with excellence. Unfortunately, there will not be many more sons from him as we lost him due to an injury. Reference Sire of Lots 26, 30, 38.