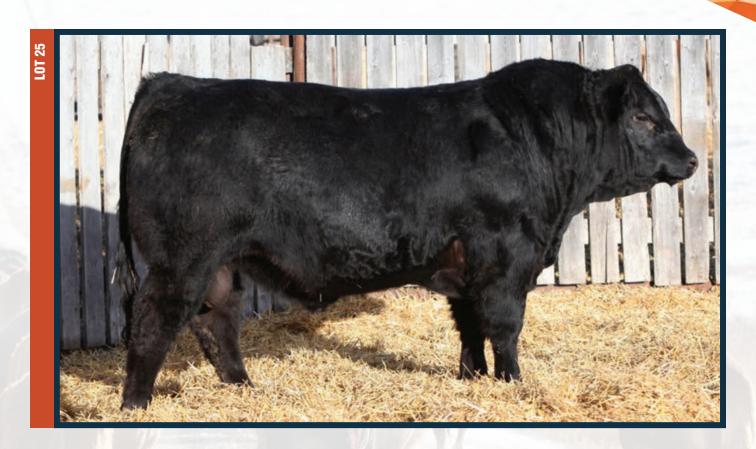

### Diamond C Exciter NSC 63E

Exciter is arguably the best son out of the awesome bull Diamond C Way Cool. He was our best bull out of the 2018 calf crop and is out of a dam who had a picture perfect udder. He excelled in every area and we are thrilled with his offering. He was heteropolled, hence why some of his sons are horned: a small sacrifice on moving forward with excellence. Unfortunately, there will not be many more sons from him as we lost him due to an injury. Reference Sire of Lots 26, 30, 38.