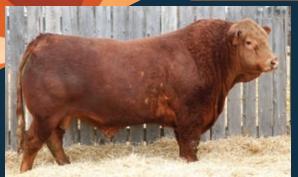

# Diamond C Goldmember NSC 60G

As soon as this bull was born we had high hopes for Diamond C Goldmember. His sire, Diamond C Earthquake, is a tremendous breeding bull carrying the genetics of the great Braveheart. Earthquake is still working hard for Crest Hills Cattle Company of Provost. Goldmember's dam is Diamond C Zaharra who is one of our top cows and the mating was perfect. He is homo-polled, long spined, deep bodied and has exceptional muscle. He sires quiet progeny that have thickness, great hair coats and great feet. His females so far are fantastic and have lots of milk. We have used Goldmember heavily and he has not disappointed. Again, he saw the lions share of our early group. We hope to have him walking our pastures for a long time. Reference Sire of Lots 2-9, 14, 16, 23-25, 27-29, 31, 34, 36, 42-44, 46.