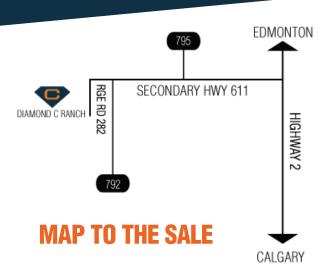

### LOCATION

15 minutes west from the Queen Elizabeth Highway 2, on Highway 611 to Range Road 282, then ½ a mile south.