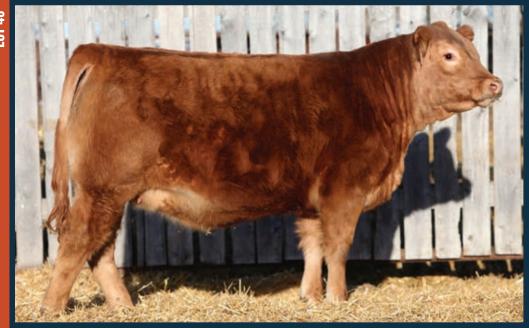

94% PB

PENDING

COLOUF RED

DIAMOND C ZEPPLIN **DIAMOND C DIAMOND EYES** DIAMOND C X-ALTED

BW ADJ 205D WW ADJ 365D BW WW YW MILK 93 624 670 940 2.6 68 100 22

"Diamond C Kitty 16K" is our first female on offer and she is definitely a wow factor! Not only does she come out of a great cow family, but she has a great disposition and overall makeup. She is a very feminine, long bodied and easy fleshing female. We will be sad to see her go but are excited for "Kitty" to go on and make a great addition to another herd. Be sure to check her out sale day!