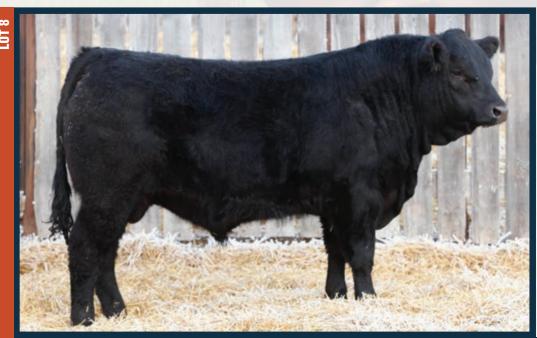

5

**ROMN TOW TRUCK 111T** 

DIAMOND C RAZZMATAZZ

RICHMOND ZODIAC SRD 29Z RICHMOND ZANDY SRD 49Z

WULFS ZERO TURN X292Z DIAMOND C ANGELINA

DC POLLED LIQUORISH

SIRLOIN SASSAFRAS

PERCENTAGE
94% PB
SPH
HOMO POLLED (T)
COL OUR
RED
DIAMON

DC XCALIBUR SIRLOIN CANDID SIRLOIN YIELDER 82Y

RICHMOND CRUSADER SRD 53C

DIAMOND C ENCHANTED

DIAMOND C CINDERELLA

| 1 | 60 | 625      | 660 | 1025 | <u></u> | 0.5 | 43 | 65 | 19   |
|---|----|----------|-----|------|---------|-----|----|----|------|
|   |    | ADJ 205D | WW  |      |         |     |    |    | MILK |
|   |    |          |     |      |         |     |    |    |      |