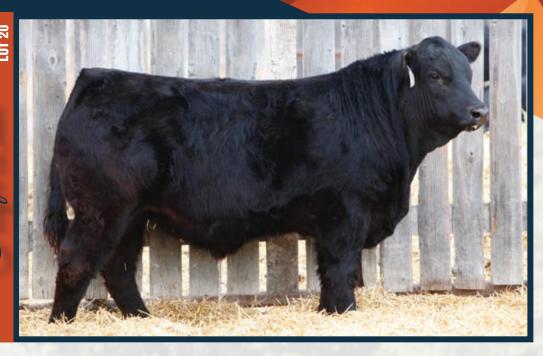

DIAMOND C EXCITER **DIAMOND C HIGH CLASS** DIAMOND C CHARLIES ANGEL

DC XCALIBUR SIRLOIN YIELDER 82Y RICHMOND CRUSADER SRD 53C DIAMOND C CINDERELLA

24/01/2022

DIAMOND C Kona

DIAMOND C WAY COOL DIAMOND C BRENDA EXCEL POLLED POPEYE HUNT TEXTURE 129T

| 놅 | BW | ADJ 205D<br>648 | WW  | ADJ 365D | SO | BW  | WW | YW | MILK |
|---|----|-----------------|-----|----------|----|-----|----|----|------|
| 뿝 | 96 | 648             | 600 | 1116     | 品  | 2.9 | 54 | 81 | 18   |

- Moderate in frame
- Recommended for second calvers or cows
- Very quiet
- Lots of depth
- He is homo polled.