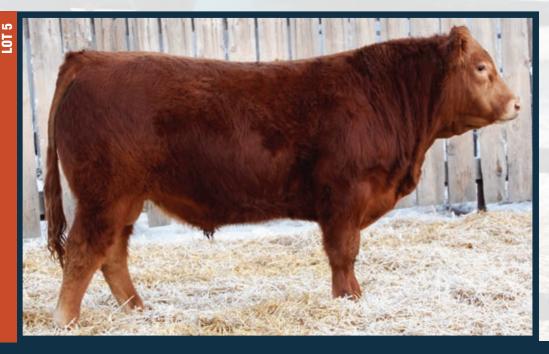

### Diamond C Gold Rush NSC 36G

Diamond C Gold Rush is a herd sire we raised. He was the lead bull calf out of our first calving group in 2019. His sire is Greenwood Double Down and he is out of a beautiful Final Time daughter. He was the best son out of Double Down. He's homo-polled, has tons of middle and muscle, moves very well and has lots of depth of heel on his feet. He is a very good footed bull and you can expect that with his progeny. He is super quiet and he throws that as well. This guy was a Diamond C Ranch keeper and we hope to be selling sons from him for a long time. Reference Sire of Lots 11, 15, 35, 47.