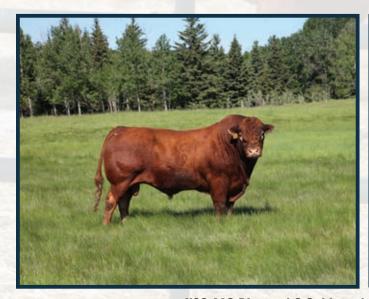

# Diamond C Goldmember NSC 60G

As soon as this bull was born we had high hopes for Diamond C Goldmember. His sire, Diamond C Earthquake, is a tremendous breeding bull carrying the genetics of the great Braveheart. Earthquake is still working hard for Crest Hills Cattle Company of Provost. Goldmember's dam is Diamond C Zaharra who is one of our top cows and the mating was perfect. He is homo-polled, long spined, deep bodied and has exceptional muscle. He sires quiet progeny that have thickness, great hair coats and great feet. His females so far are fantastic and have lots of milk. We have used Goldmember heavily and he has not disappointed. Again, he saw the lions share of our early group. We hope to have him walking our pastures for a long time. Reference Sire of Lots 2-9, 14, 16, 23-25, 27-29, 31, 34, 36, 42-44, 46.