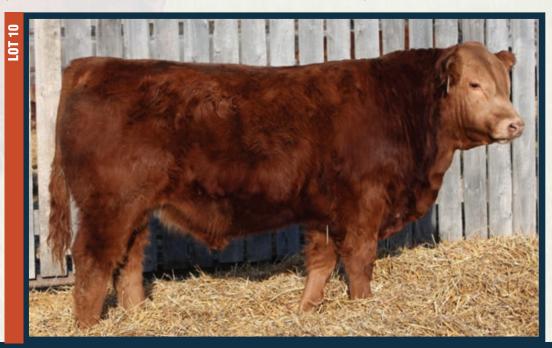

### CPM4117642

01/01/2022

DIAMOND C BRAVEHEART DIAMOND C YOLANDA DIAMOND C WEAPON WISECAN PHOEBE

RPY PAYNES DERBY 46Z GREENWOOD WISTERIA LANE DIAMOND C WEAPON DIAMOND C SUGAR SUGAR

- Lots of performance in this young herd sire
- Dark cherry red
- Deep bodied with lots of muscle expression
- He is homo polled.- Terms and conditions to be announced on sale day

| 놅 | BW | ADJ 205D | WW | ADJ 365D | S | BW  | ww | YW  | MILK |
|---|----|----------|----|----------|---|-----|----|-----|------|
| 뿝 | 90 |          |    | 1187     | a | 2.4 | 70 | 106 | 23   |

94% PB HOMO POLLED BLACK