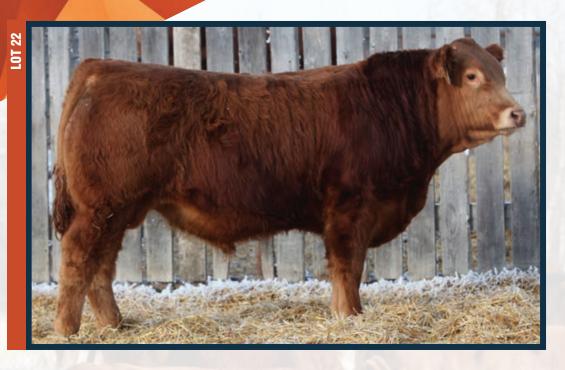

### CPM4117642

01/01/2022

DIAMOND C BRAVEHEART DIAMOND C YOLANDA DIAMOND C WEAPON WISECAN PHOEBE

RPY PAYNES DERBY 46Z GREENWOOD WISTERIA LANE DIAMOND C WEAPON DIAMOND C SUGAR SUGAR

- Lots of performance in this young herd sire
- Dark cherry red
- Deep bodied with lots of muscle expression
- He is homo polled.- Terms and conditions to be announced on sale day