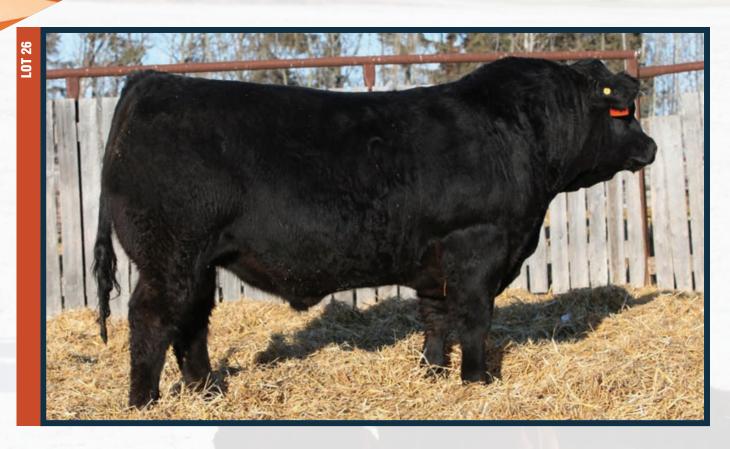

### Diamond C Exciter NSC 63E

Exciter is arguably the best son out of the awesome bull Diamond C Way Cool. He was our best bull out of the 2018 calf crop and is out of a dam who had a picture perfect udder. He excelled in every area and we are thrilled with his offering. He was heteropolled, hence why some of his sons are horned: a small sacrifice on moving forward with excellence. Unfortunately, there will not be many more sons from him as we lost him due to an injury. Reference Sire of Lots 26, 30, 38.