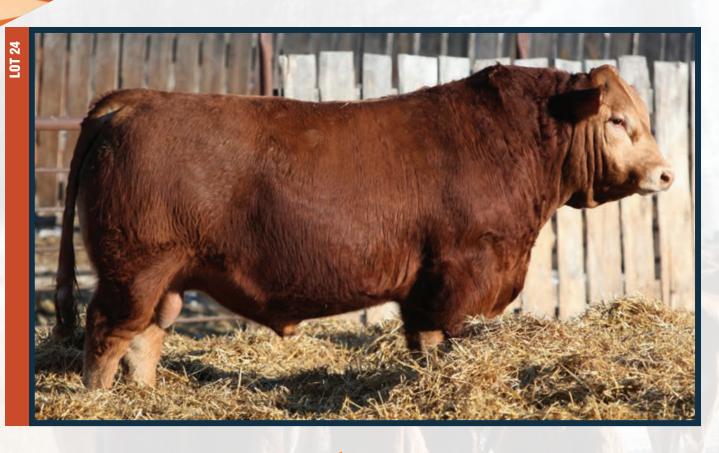

- Recommended for second calvers or cows

- Very quiet

RCENTAGE 95% PB HOMO POLLED COLOUR RED

NSC 51J

DIAMOND C EARTHQUAKE **DIAMOND C GOLDMEMBER** DIAMOND C ZAHARRA

WULFS ZERO TURN X292Z DIAMOND C CARA DIAMOND C SHOWGIRL

CPM4117619

DIAMOND C BRAVEHEART DIAMOND C YOLANDA DIAMOND C WEAPON WISECAN PHOEBE

WULFS UPGRADE 0500U WULFS MYRLENE 2332M WULFS GUARDIAN 5074G WILLMAR FRANCES

### Current WT: 1680 lbs

- He is a performance bull
- Medium framed
- A very quiet Goldmember sonLots of muscle expression
- He is homo polled.

| ᇤ | 90 | ADJ 205D<br>672 | 700 | 1074     |
|---|----|-----------------|-----|----------|
| ш | BW | ADJ 205D        | ww  | ADJ 365D |

| EPDS | BW  | ww | YW | MILK |
|------|-----|----|----|------|
| EP   | 1.2 | 62 | 90 | 20   |

HETERO POLLED

COLOUR RED

DIAMOND C Jed

27/04/2021

DIAMOND C EARTHQUAKE DIAMOND C GOLDMEMBER DIAMOND C ZAHARRA