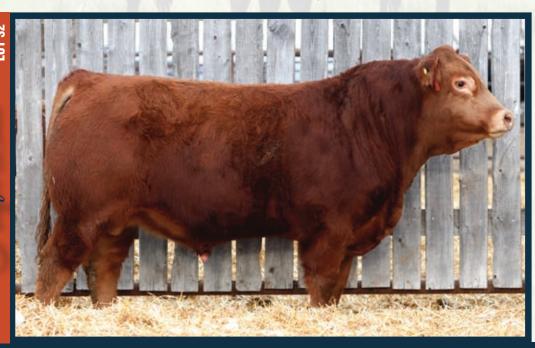

### **Diamond C Groot NSC 46G**

Diamond C Groot is another great herdsire we raised. His dam, Diamond C Enchanted is a girl we think very highly of and she goes back to the cow family of our great Diamond C Angelina. In 2019 Enchanted had twin bull calves. As a first calf heifer she raised them on her own and did a great job. We decided to keep Groot and use him on our own heifers while his brother, Gus, sold in the sale to Kevin Galloway. Groot is homo-polled, deep bodied and has great muscle expression. His calves possess many of his, as well as his dams attributes and we are very happy with them. Reference Sire of Lots 13, 18-22, 32, 33, 45.

Diamond C Groot is a bull we think very highly of. We have used him for the past few years but it is time to let him go to another herd since we now have lots of his genetics. We used Groot on heifers and he calved nicely. He was a twin out of one of our show cows, Diamond C Enchanted. A cow family that goes back to Diamond C Angelina. You will see some of his progeny in this sale offering. We are very impressed with his calves. We will miss Groot walking our pastures but we know he will go on and continue to do great things in another herd.

- He is homo polled.

Dam - NSC 11E Diamond C Enchanted

Great Grand Dam - NSC 5A Diamond C Angelina