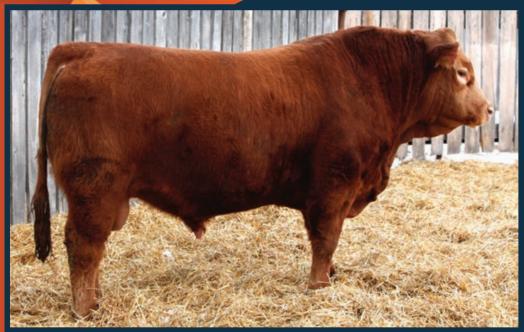

# Diamond C Goldmember NSC 60G

As soon as this bull was born we had high hopes for Diamond C Goldmember. His sire, Diamond C Earthquake, is a tremendous breeding bull carrying the genetics of the great Braveheart. Earthquake is still working hard for Crest Hills Cattle Company of Provost. Goldmember's dam is Diamond C Zaharra who is one of our top cows and the mating was perfect. He is homo-polled, long spined, deep bodied and has exceptional muscle. He sires quiet progeny that have thickness, great hair coats and great feet. His females so far are fantastic and have lots of milk. We have used Goldmember heavily and he has not disappointed. Again, he saw the lions share of our early group. We hope to have him walking our pastures for a long time. Reference Sire of Lots 2-9, 14, 16, 23-25, 27-29, 31, 34, 36, 42-44, 46.