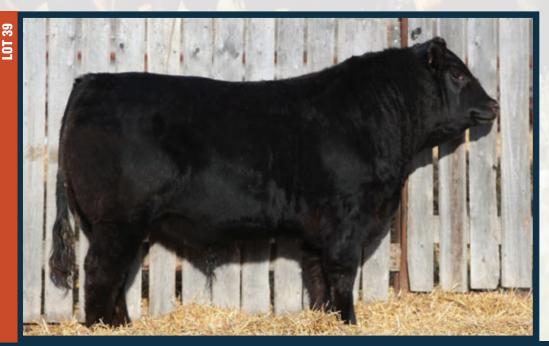

### Diamond C Exciter NSC 63E

Exciter is arguably the best son out of the awesome bull Diamond C Way Cool. He was our best bull out of the 2018 calf crop and is out of a dam who had a picture perfect udder. He excelled in every area and we are thrilled with his offering. He was heteropolled, hence why some of his sons are horned: a small sacrifice on moving forward with excellence. Unfortunately, there will not be many more sons from him as we lost him due to an injury. Reference Sire of Lots 26, 30, 38.