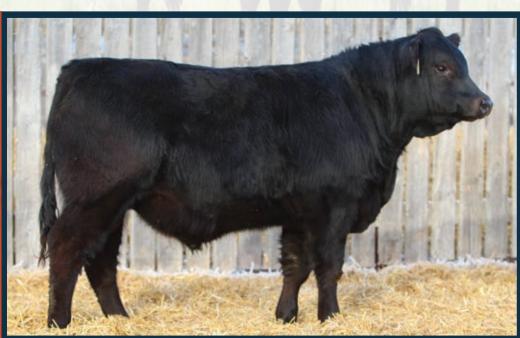

### DIAMOND C Kabe

10/01/2022

NSC 17K

SIRLOIN CANDID DIAMOND C GROOT DIAMOND C ENCHANTED

DIAMOND C EXCITER DIAMOND C HARMONY DIAMOND C DAMSEL

CPM4117648

DC XCALIBUR SIRLOIN YIELDER 82Y RICHMOND CRUSADER SRD 53C DIAMOND C CINDERELLA

DIAMOND C WAY COOL DIAMOND C BRENDA DIAMOND C ZEPPLIN DIAMOND C ANGEL

| 늝 | BW | ADJ 205D | ww  | ADJ 365D | SO | BW  | ww | YW | MILK |
|---|----|----------|-----|----------|----|-----|----|----|------|
| 뿝 |    |          | 580 |          | 픕  | 2.3 | 52 | 78 | 17   |

- He will work on heifers
- Lots of depth

94% PB SPH HOMO POLLED

COLOUF BLACK

- Good muscle expression
- He is homo polled.

PERCENTAG 70% PB

SPH HOMO POLLED

COLOUR BLACK

NSC 32K