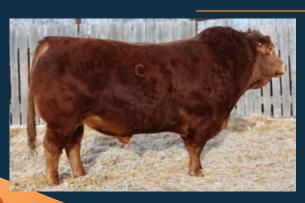

### **Diamond C Groot NSC 46G**

Diamond C Groot is another great herdsire we raised. His dam, Diamond C Enchanted is a girl we think very highly of and she goes back to the cow family of our great Diamond C Angelina. In 2019 Enchanted had twin bull calves. As a first calf heifer she raised them on her own and did a great job. We decided to keep Groot and use him on our own heifers while his brother, Gus, sold in the sale to Kevin Galloway. Groot is homo-polled, deep bodied and has great muscle expression. His calves possess many of his, as well as his dams attributes and we are very happy with them. Reference Sire of Lots 13, 18-22, 32, 33, 45.