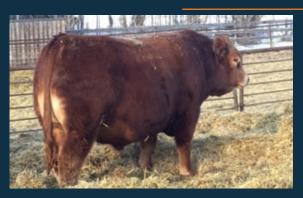

### Diamond C Exciter NSC 63E

Exciter is arguably the best son out of the awesome bull Diamond C Way Cool. He was our best bull out of the 2018 calf crop and is out of a dam who had a picture perfect udder. He excelled in every area and we are thrilled with his offering. He was heteropolled, hence why some of his sons are horned: a small sacrifice on moving forward with excellence. Unfortunately, there will not be many more sons from him as we lost him due to an injury. Reference Sire of Lots 26, 30, 38.