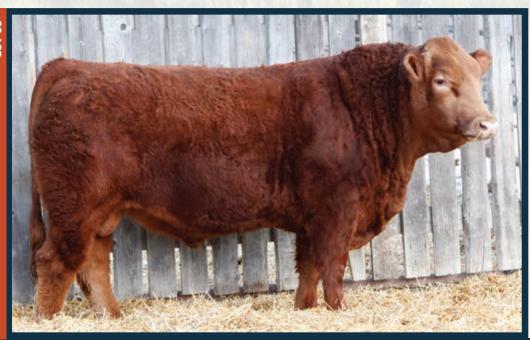

### Diamond C Gold Rush NSC 36G

Diamond C Gold Rush is a herd sire we raised. He was the lead bull calf out of our first calving group in 2019. His sire is Greenwood Double Down and he is out of a beautiful Final Time daughter. He was the best son out of Double Down. He's homo-polled, has tons of middle and muscle, moves very well and has lots of depth of heel on his feet. He is a very good footed bull and you can expect that with his progeny. He is super quiet and he throws that as well. This guy was a Diamond C Ranch keeper and we hope to be selling sons from him for a long time. Reference Sire of Lots 11, 15, 35, 47.