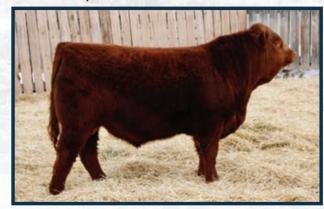

### **Diamond C Groot NSC 46G**

Diamond C Groot is another great herdsire we raised. His dam, Diamond C Enchanted is a girl we think very highly of and she goes back to the cow family of our great Diamond C Angelina. In 2019 Enchanted had twin bull calves. As a first calf heifer she raised them on her own and did a great job. We decided to keep Groot and use him on our own heifers while his brother, Gus, sold in the sale to Kevin Galloway. Groot is homo-polled, deep bodied and has great muscle expression. His calves possess many of his, as well as his dams attributes and we are very happy with them. Reference Sire of Lots 13, 18-22, 32, 33, 45.

Diamond C Groot is a bull we think very highly of. We have used him for the past few years but it is time to let him go to another herd since we now have lots of his genetics. We used Groot on heifers and he calved nicely. He was a twin out of one of our show cows, Diamond C Enchanted. A cow family that goes back to Diamond C Angelina. You will see some of his progeny in this sale offering. We are very impressed with his calves. We will miss Groot walking our pastures but we know he will go on and continue to do great things in another herd.