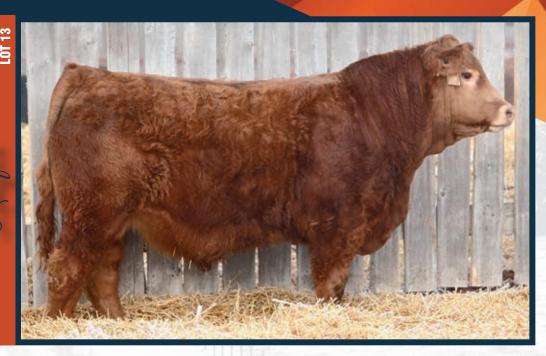

### **Diamond C Groot NSC 46G**

Diamond C Groot is another great herdsire we raised. His dam, Diamond C Enchanted is a girl we think very highly of and she goes back to the cow family of our great Diamond C Angelina. In 2019 Enchanted had twin bull calves. As a first calf heifer she raised them on her own and did a great job. We decided to keep Groot and use him on our own heifers while his brother, Gus, sold in the sale to Kevin Galloway. Groot is homo-polled, deep bodied and has great muscle expression. His calves possess many of his, as well as his dams attributes and we are very happy with them. Reference Sire of Lots 13, 18-22, 32, 33, 45.

Diamond C Groot is a bull we think very highly of. We have used him for the past few years but it is time to let him go to another herd since we now have lots of his genetics. We used Groot on heifers and he calved nicely. He was a twin out of one of our show cows, Diamond C Enchanted. A cow family that goes back to Diamond C Angelina. You will see some of his progeny in this sale offering. We are very impressed with his calves. We will miss Groot walking our pastures but we know he will go on and continue to do great things in another herd.

- He is homo polled.

Dam - NSC 11E Diamond C Enchanted

Great Grand Dam - NSC 5A Diamond C Angelina