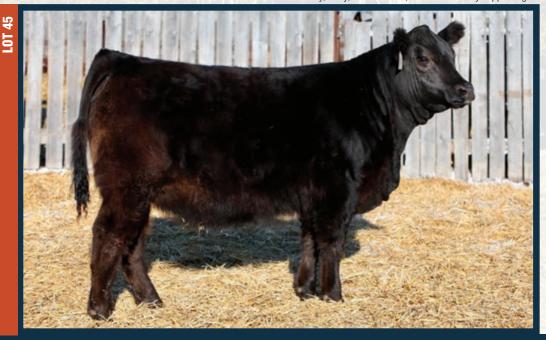

### DIAMOND C Kamila

PERCENTAGE
94% PB
SPH
PENDING
COLOUR
BLACK
DS

NSC 33K

DIAMOND C EARTHQUAKE **DIAMOND C GOLDMEMBER** DIAMOND C ZAHARRA

DIAMOND C ZEPPLIN

DIAMOND C CARLINA

DIAMOND C WILDCHILD

CPF4117793 21/01/2022

DIAMOND C BRAVEHEART DIAMOND C YOLANDA DIAMOND C WEAPON WISECAN PHOEBE

AHCC WESTWIND W544 HUNT TEXTURE 129T RICHMOND TROOPER SRD 83T WISECAN PHOEBE

BW ADJ 205D WW ADJ 365D 2 BW WW YW MILK 92 649 665 1017 2.6 68 100 27

"Diamond C Kamila 33K" has been a pen favourite since the beginning. She is very eye appealing, deep sided, and smooth made. We simply cannot say enough good things about this girl. Her dam "Diamond C Carlina" continues to raise us standout progeny and we expect the same from her daughter. "Kamila" is exactly the type of female we strive to produce at Diamond C. Don't miss out on this opportunity! Retaining the right to one successful flush at the buyers convenience.