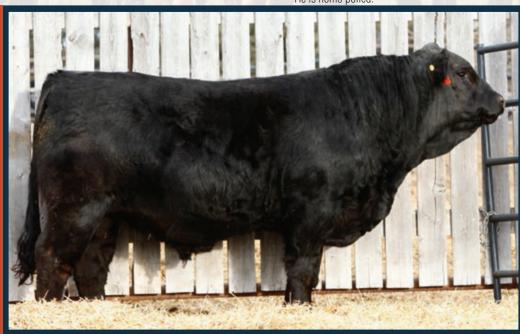

# Diamond C Goldmember NSC 60G

As soon as this bull was born we had high hopes for Diamond C Goldmember. His sire, Diamond C Earthquake, is a tremendous breeding bull carrying the genetics of the great Braveheart. Earthquake is still working hard for Crest Hills Cattle Company of Provost. Goldmember's dam is Diamond C Zaharra who is one of our top cows and the mating was perfect. He is homo-polled, long spined, deep bodied and has exceptional muscle. He sires quiet progeny that have thickness, great hair coats and great feet. His females so far are fantastic and have lots of milk. We have used Goldmember heavily and he has not disappointed. Again, he saw the lions share of our early group. We hope to have him walking our pastures for a long time. Reference Sire of Lots 2-9, 14, 16, 23-25, 27-29, 31, 34, 36, 42-44, 46.