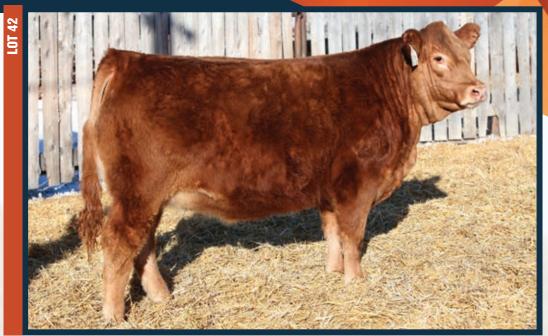

REVOLVER 1219R GREENWOOD PLD TALKINDIRTY

DIAMOND C ZEPPLIN DIAMOND C ZAIDA NORDAL TRENDSETTER LLB BLUE LASS 192U

17/04/2021

SFL 61J 70% PB DOUBLE POLLED COLOUR RED

COTTAGE LAKE BORDER AGENT

BOSS LAKE BORDER AGENT 967G ET

GREENWOOD PLD ZOOM BLOOM

CFLX WILD CARD
LAL MARILYN MONROE 42W
WULFS REVOLVER 1219R
GREENWOOD PLD TALKINDIRTY

**ADJ 365D** 

1067

IMPERIAL BONANZA 4B SIRLOIN FLAMEPROOF SIRLOIN ARIEL

723

S A V 707 RITO 9969 LLLL TESSA LADY 37T DC XCALIBUR SIRLOIN YIELDER 97Y

66

WW

100

### 25

### **Current WT: 1705 lbs**

- A limflex option
- Moderate in frame
- Tons of depth

### Current WT: 1900 lbs

**ADJ 205D** 

609

- A limflex option

85

- Dark cherry red
- Good disposition
- Well balanced, lots of depth and muscle



Boss Lake Border Agent 967G ET





CXM4118429



### DIAMOND C Killy

DIAMOND C BRAVEHEART

DIAMOND C YOLANDA DIAMOND C WEAPON

AHCC WESTWIND W544 HUNT TEXTURE 129T DIAMOND C SUPERMAN

RIVERSIDE LADYBIRD 19L

WISECAN PHOEBE

NSC 16K CPF4117787 09/01/2022

DIAMOND C EARTHQUAKE DIAMOND C GOLDMEMBER DIAMOND C ZAHARRA

94% PB

PENDING

COLOUF RED

DIAMOND C ZEPPLIN **DIAMOND C DIAMOND EYES** DIAMOND C X-ALTED

BW ADJ 205D WW ADJ 365D BW WW YW MILK 93 624 670 940 2.6 68 100 22

"Diamond C Kitty 16K" is our first female on offer and she is definitely a wow factor! Not only does she come out of a great cow family, but she has a great disposition and overall makeup. She is a very feminine, long bodied and easy fleshing female. We will be sad to see her go but are excited for "Kitty" to go on and make a great addition to another herd. Be sure t