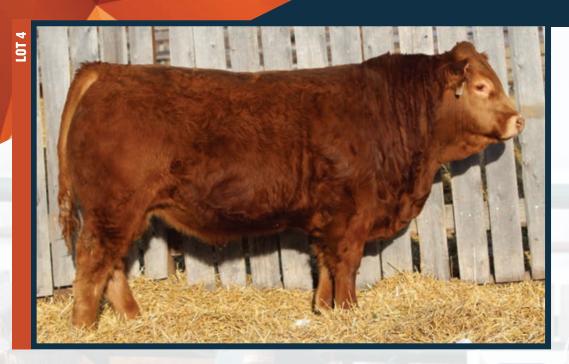

# Diamond C Goldmember NSC 60G

As soon as this bull was born we had high hopes for Diamond C Goldmember. His sire, Diamond C Earthquake, is a tremendous breeding bull carrying the genetics of the great Braveheart. Earthquake is still working hard for Crest Hills Cattle Company of Provost. Goldmember's dam is Diamond C Zaharra who is one of our top cows and the mating was perfect. He is homo-polled, long spined, deep bodied and has exceptional muscle. He sires quiet progeny that have thickness, great hair coats and great feet. His females so far are fantastic and have lots of milk. We have used Goldmember heavily and he has not disappointed. Again, he saw the lions share of our early group. We hope to have him walking our pastures for a long time. Reference Sire of Lots 2-9, 14, 16, 23-25, 27-29, 31, 34, 36, 42-44, 46.