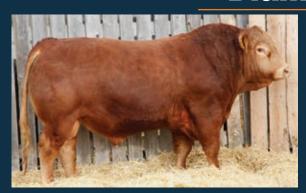

### Diamond C Gold Rush NSC 36G

Diamond C Gold Rush is a herd sire we raised. He was the lead bull calf out of our first calving group in 2019. His sire is Greenwood Double Down and he is out of a beautiful Final Time daughter. He was the best son out of Double Down. He's homo-polled, has tons of middle and muscle, moves very well and has lots of depth of heel on his feet. He is a very good footed bull and you can expect that with his progeny. He is super quiet and he throws that as well. This guy was a Diamond C Ranch keeper and we hope to be selling sons from him for a long time. Reference Sire of Lots 11, 15, 35, 47.