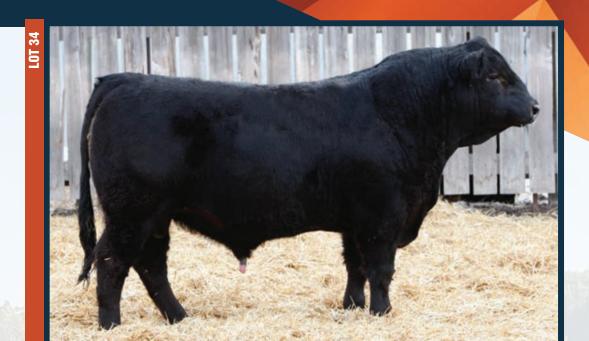

# Diamond C Goldmember NSC 60G

As soon as this bull was born we had high hopes for Diamond C Goldmember. His sire, Diamond C Earthquake, is a tremendous breeding bull carrying the genetics of the great Braveheart. Earthquake is still working hard for Crest Hills Cattle Company of Provost. Goldmember's dam is Diamond C Zaharra who is one of our top cows and the mating was perfect. He is homo-polled, long spined, deep bodied and has exceptional muscle. He sires quiet progeny that have thickness, great hair coats and great feet. His females so far are fantastic and have lots of milk. We have used Goldmember heavily and he has not disappointed. Again, he saw the lions share of our early group. We hope to have him walking our pastures for a long time. Reference Sire of Lots 2-9, 14, 16, 23-25, 27-29, 31, 34, 36, 42-44, 46.