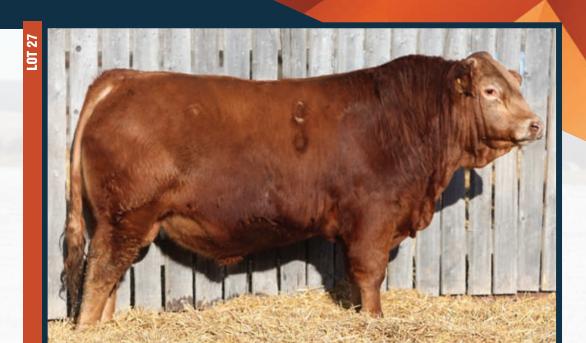

# Diamond C Goldmember NSC 60G

As soon as this bull was born we had high hopes for Diamond C Goldmember. His sire, Diamond C Earthquake, is a tremendous breeding bull carrying the genetics of the great Braveheart. Earthquake is still working hard for Crest Hills Cattle Company of Provost. Goldmember's dam is Diamond C Zaharra who is one of our top cows and the mating was perfect. He is homo-polled, long spined, deep bodied and has exceptional muscle. He sires quiet progeny that have thickness, great hair coats and great feet. His females so far are fantastic and have lots of milk. We have used Goldmember heavily and he has not disappointed. Again, he saw the lions share of our early group. We hope to have him walking our pastures for a long time. Reference Sire of Lots 2-9, 14, 16, 23-25, 27-29, 31, 34, 36, 42-44, 46.