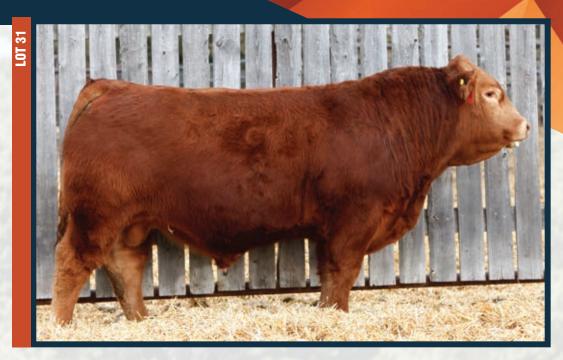

### **Diamond C Groot NSC 46G**

Diamond C Groot is another great herdsire we raised. His dam, Diamond C Enchanted is a girl we think very highly of and she goes back to the cow family of our great Diamond C Angelina. In 2019 Enchanted had twin bull calves. As a first calf heifer she raised them on her own and did a great job. We decided to keep Groot and use him on our own heifers while his brother, Gus, sold in the sale to Kevin Galloway. Groot is homo-polled, deep bodied and has great muscle expression. His calves possess many of his, as well as his dams attributes and we are very happy with them. Reference Sire of Lots 13, 18-22, 32, 33, 45.

Diamond C Groot is a bull we think very highly of. We have used him for the past few years but it is time to let him go to another herd since we now have lots of his genetics. We used Groot on heifers and he calved nicely. He was a twin out of one of our show cows, Diamond C Enchanted. A cow family that goes back to Diamond C Angelina. You will see some of his progeny in this sale offering. We are very impressed with his calves. We will miss Groot walking our pastures but we know he will go on and continue to do great things in another herd.

- He is homo polled.

Dam - NSC 11E Diamond C Enchanted

Great Grand Dam - NSC 5A Diamond C Angelina