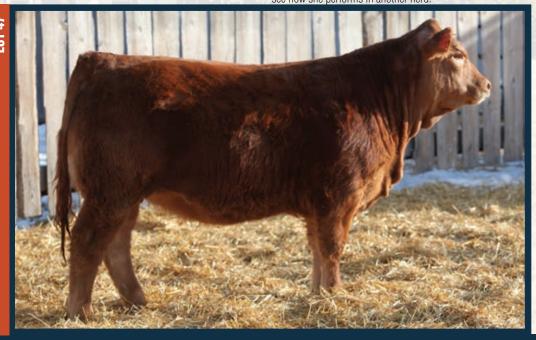

"Diamond C Kamila 33K" has been a pen favourite since the beginning. She is very eye appealing, deep sided, and smooth made. We simply cannot say enough good things about this girl. Her dam "Diamond C Carlina" continues to raise us standout progeny and we expect the same from her daughter. "Kamila" is exactly the type of female we strive to produce at Diamond C. Don't miss out on this opportunity! Retaining the right to one successful flush at the buyers convenience.