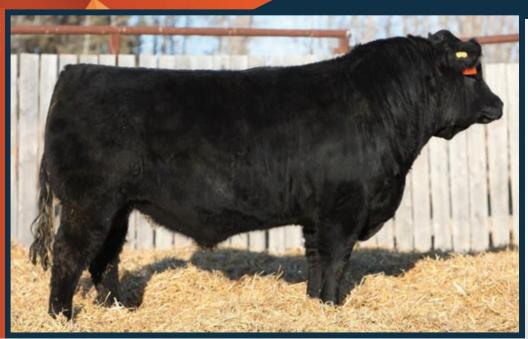

### Diamond C Exciter NSC 63E

Exciter is arguably the best son out of the awesome bull Diamond C Way Cool. He was our best bull out of the 2018 calf crop and is out of a dam who had a picture perfect udder. He excelled in every area and we are thrilled with his offering. He was heteropolled, hence why some of his sons are horned: a small sacrifice on moving forward with excellence. Unfortunately, there will not be many more sons from him as we lost him due to an injury. Reference Sire of Lots 26, 30, 38.