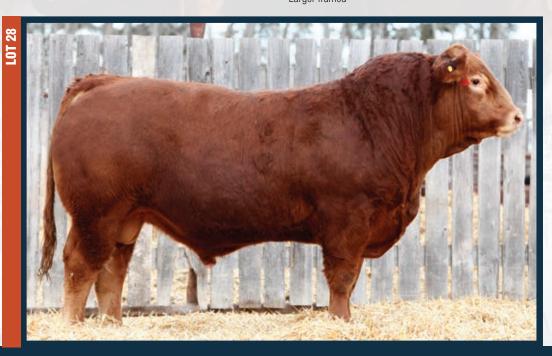

### Diamond C Gold Rush NSC 36G

Diamond C Gold Rush is a herd sire we raised. He was the lead bull calf out of our first calving group in 2019. His sire is Greenwood Double Down and he is out of a beautiful Final Time daughter. He was the best son out of Double Down. He's homo-polled, has tons of middle and muscle, moves very well and has lots of depth of heel on his feet. He is a very good footed bull and you can expect that with his progeny. He is super quiet and he throws that as well. This guy was a Diamond C Ranch keeper and we hope to be selling sons from him for a long time. Reference Sire of Lots 11, 15, 35, 47.