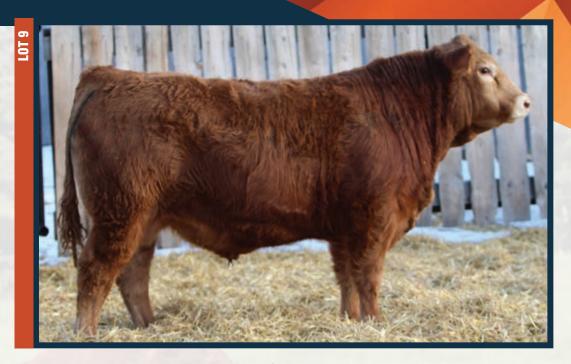

5

**ROMN TOW TRUCK 111T** 

DIAMOND C RAZZMATAZZ

RICHMOND ZODIAC SRD 29Z RICHMOND ZANDY SRD 49Z

WULFS ZERO TURN X292Z DIAMOND C ANGELINA

DC POLLED LIQUORISH

SIRLOIN SASSAFRAS

PERCENTAGE
94% PB
SPH
HOMO POLLED (T)
COL OUR
RED
DIAMON

DC XCALIBUR SIRLOIN CANDID SIRLOIN YIELDER 82Y

RICHMOND CRUSADER SRD 53C

DIAMOND C ENCHANTED

DIAMOND C CINDERELLA

| 1 | 60 | 625      | 660 | 1025 | <u></u> | 0.5 | 43 | 65 | 19   |
|---|----|----------|-----|------|---------|-----|----|----|------|
|   |    | ADJ 205D | WW  |      |         |     |    |    | MILK |
|   |    |          |     |      |         |     |    |    |      |