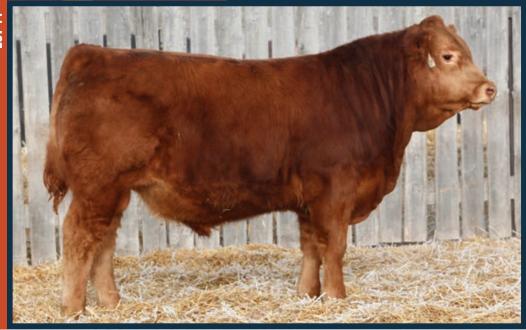

### CPM4117643

DIAMOND C BRAVEHEART DIAMOND C YOLANDA DIAMOND C WEAPON WISECAN PHOEBE

RPY PAYNES DERBY 46Z GREENWOOD WISTERIA LANE DIAMOND C ZEPPLIN DIAMOND C WILDCHILD

**MILK** 2.4 74 30 114

- Very well balanced
- A maternal brother to our high selling bull in the 2022 sale (Diamond C Jazz 02/01/2022 Man, sold to Lazy S Limousin)
  - His grand dam "Diamond C Carlina" is the dam of Lot 43. Expect great females
  - He is homo polled.
  - Diamond C will be retaining 100 straws of semen for in herd use. At Diamond C's expense and owners convenience.

Maternal Brother - NSC 6J Diamond C Jazz Man Sold to Lazy S Limousin