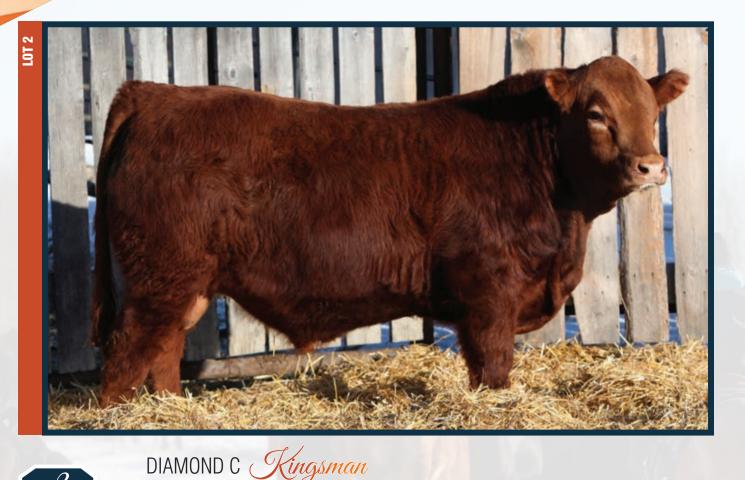

# Diamond C Goldmember NSC 60G

As soon as this bull was born we had high hopes for Diamond C Goldmember. His sire, Diamond C Earthquake, is a tremendous breeding bull carrying the genetics of the great Braveheart. Earthquake is still working hard for Crest Hills Cattle Company of Provost. Goldmember's dam is Diamond C Zaharra who is one of our top cows and the mating was perfect. He is homo-polled, long spined, deep bodied and has exceptional muscle. He sires quiet progeny that have thickness, great hair coats and great feet. His females so far are fantastic and have lots of milk. We have used Goldmember heavily and he has not disappointed. Again, he saw the lions share of our early group. We hope to have him walking our pastures for a long time. Reference Sire of Lots 2-9, 14, 16, 23-25, 27-29, 31, 34, 36, 42-44, 46.